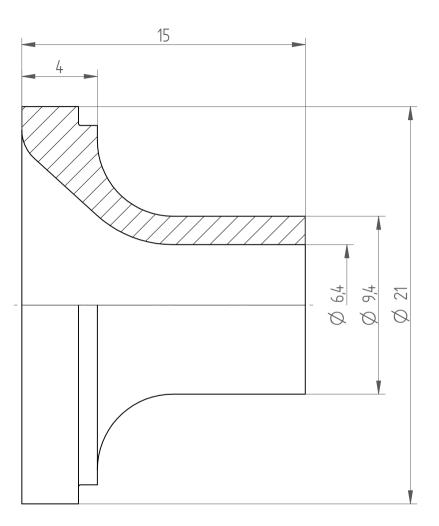

REGO-FIX AG Obermattweg 60 4456 Tenniken / Switzerland

Phone +41 61 976 14 66 Fax +41 61 976 14 14 www.rego-fix.com This is a non-controlled copy. All information given herein is subject to change without notice

The information given herein has been carefully checked and is believed to be correct. REGO-FIX, however, assumes no responsibility or liability for any errors, inaccuracies or omissions that may appear in this drawing

This document is subject to copyright laws. No part of this document may be reproduced or transmitted in any form or any means, electronic or mechanic, for any purpose, without the express written permission of REGO-FIX 
 Type :
 KS\_ER25\_D6

 Part No. :
 392520600

 Date :
 12.09.2014

 Scale :
 5:1